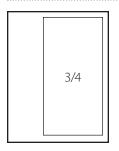

Bleeds are available on full page ads. Ads with bleeds should be sized at 8.5w x 10.875h, PLUS a .125 bleed.

**3/4 Page** (5"w x 9.875"h)

| <u>Contract</u> | <u>Member</u> | <u>Non-Member</u> |
|-----------------|---------------|-------------------|
| 1x              | \$375         | \$475             |
| 6x              | \$350         | \$450             |
| 12x             | \$325         | \$425             |
|                 |               |                   |

\*Do not reverse width and height dimensions.

**1/2 Page** (7.5"w x 4.875"h)

| Contract | <u>Member</u> | Non-Member |
|----------|---------------|------------|
| 1x       | \$275         | \$375      |
| бх       | \$250         | \$350      |
| 12x      | \$225         | \$325      |