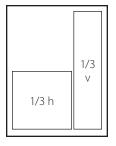

\*Do not reverse width and height dimensions.

**1/3 Page Vertical** (2.375"w x 9.875"h)

or

**Horizontal** (5"w x 4.875"h)

| Contract | <u>Member</u> | Non-Member |
|----------|---------------|------------|
| 1x       | \$225         | \$325      |
| бх       | \$200         | \$300      |
| 12x      | \$175         | \$275      |

\*Do not reverse width and height dimensions.

**1/4 Page** (2.375"w x 4.875"h)

| Contract | <u>Member</u> | Non-Member |
|----------|---------------|------------|
| 1x       | \$175         | \$275      |
| 6x       | \$150         | \$250      |
| 12x      | \$125         | \$225      |