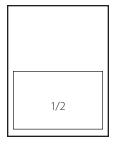

\*Do not reverse width and height dimensions.

**1/2 Page** (7.5"w x 4.875"h)

| Contract | <u>Member</u> | Non-Member |
|----------|---------------|------------|
| 1x       | \$275         | \$375      |
| бх       | \$250         | \$350      |
| 12x      | \$225         | \$325      |

\*Do not reverse width and height dimensions.

**1/3 Page Vertical** (2.375"w x 9.875"h)

or

**Horizontal** (5"w x 4.875"h)

| Contract | <u>Member</u> | Non-Member |
|----------|---------------|------------|
| 1x       | \$225         | \$325      |
| бх       | \$200         | \$300      |
| 12x      | \$175         | \$275      |