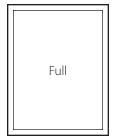

## **Display Advertising Rates and Sizes**

All rates listed are PER INSERTION, black and white. Full color is offered for an additional \$200 per insertion.

**Full Page** (7.5"w x 10"h)

| <b>Contract</b> | <u>Member</u> | Non-Member |
|-----------------|---------------|------------|
| 1x              | \$475         | \$575      |
| бх              | \$450         | \$550      |
| 12x             | \$400         | \$500      |

Bleeds are available on full page ads. Ads with bleeds should be sized at 8.5w x 10.875h, PLUS a .125 bleed.

**3/4 Page** (5"w x 9.875"h)

| <u>Contract</u> | <u>Member</u> | <u>Non-Member</u> |
|-----------------|---------------|-------------------|
| 1x              | \$375         | \$475             |
| 6x              | \$350         | \$450             |
| 12x             | \$325         | \$425             |
|                 |               |                   |