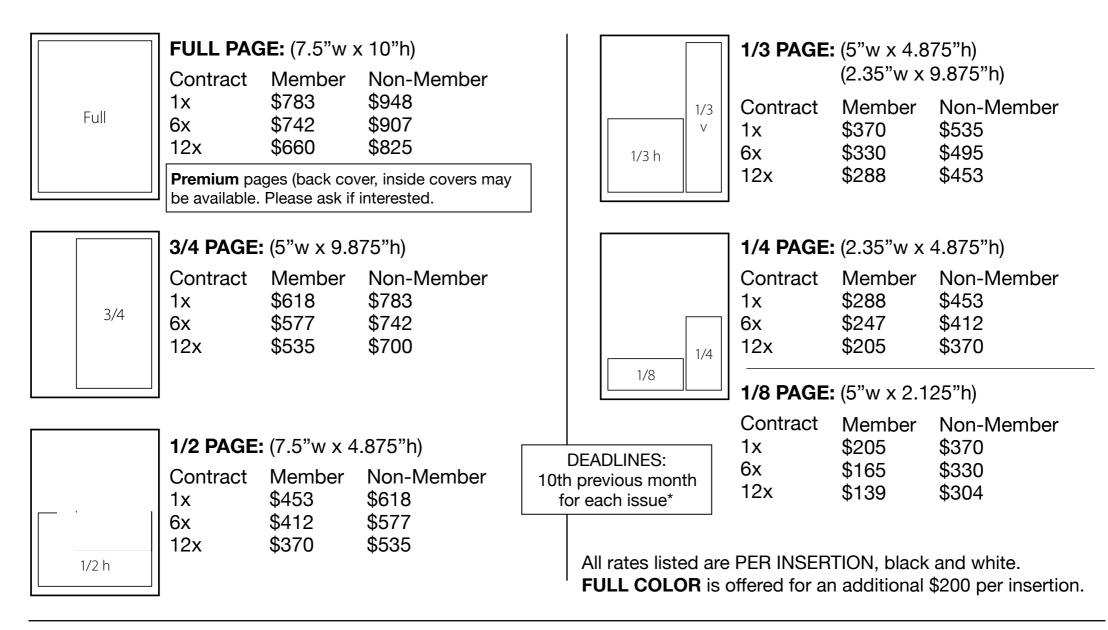

# **CAI-NJ MAGAZINE / DIRECTORY**

### **MAGAZINE** Community Trends - 2,500 - every month



## DIRECTORY Vendor & Membership Guide, once a year - 1,600 books

Full

**FULL PAGE:** (4.25"w x 8"h) Member Black Ink, \$650

Full color, \$850

Ultimate Sponsors full color, \$200



**1/2 PAGE:** (4.25"w x 3.875"h) Member Black Ink, \$400 Full color, \$600



**1/4 PAGE:** (4.25"w x 1.875"h) Member Black ink, \$300 Full color, \$500

#### TABS AND COVERS:

Inside front cover, \$1,100 Back cover, \$1,200 Inside back cover, \$1,100 Contacts & References (front), \$1,000 Contacts & References (back), \$1,000 Community Association Volunteer Leaders (front), \$1,000 Community Association Volunteer Leaders (back), \$1,000 Management Companies (front), \$1,000 Management Companies (back), \$1,000 Individual Professional Managers (front), \$1,000 Professionals (front), \$1,000 Professionals